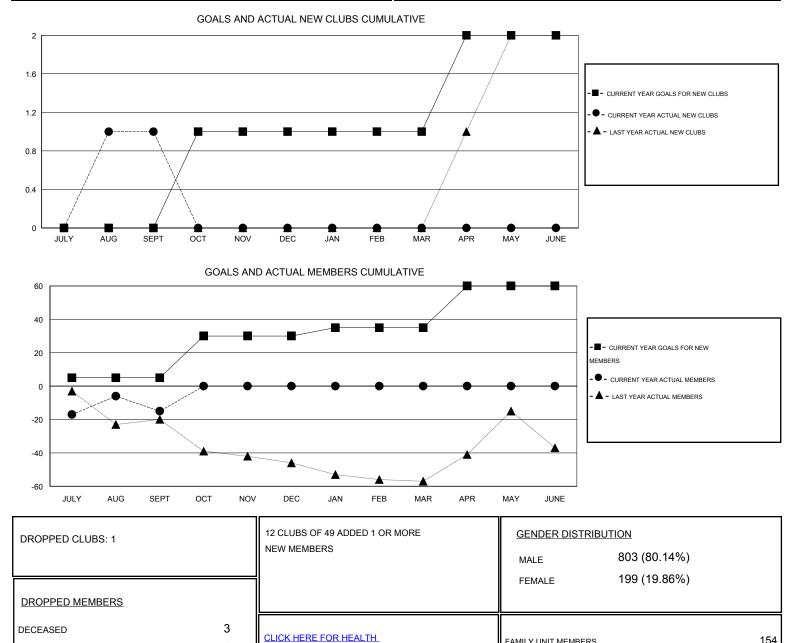

## LOCATION ALABAMA

| Clubs                 |                  |           |                  |                  | Members               |                    |                                     |                    |                  |
|-----------------------|------------------|-----------|------------------|------------------|-----------------------|--------------------|-------------------------------------|--------------------|------------------|
| RESULTS FOR 2014-2015 |                  |           |                  |                  | RESULTS FOR 2014-2015 |                    |                                     |                    |                  |
| QUARTER               | NEW CLUB<br>GOAL | NEW CLUBS | DROPPED<br>CLUBS | NET<br>GAIN/LOSS | QUARTER               | NEW MEMBER<br>GOAL | CHARTER AND<br>NEW MEMBERS<br>ADDED | DROPPED<br>MEMBERS | NET<br>GAIN/LOSS |
| JULY/AUG/SEPT         | 0                | 1         | 1                | 0                | JULY/AUG/SEPT         | 5                  | 36                                  | 51                 | -15              |
| OCT/NOV/DEC           | 1                | 0         | 0                | 0                | OCT/NOV/DEC           | 25                 | 0                                   | 0                  | 0                |
| JAN/FEB/MAR           | 0                | 0         | 0                | 0                | JAN/FEB/MAR           | 5                  | 0                                   | 0                  | 0                |
| APR/MAY/JUNE          | 1                | 0         | 0                | 0                | APR/MAY/JUNE          | 25                 | 0                                   | 0                  | 0                |

OTHER

TOTAL

CLUB CANCELLED

ASSESSMENT DATA

0

48

51

FAMILY UNIT MEMBERS

HEAD OF HOUSEHOLD

NON-HEAD OF HOUSEHOLD

154

76

78